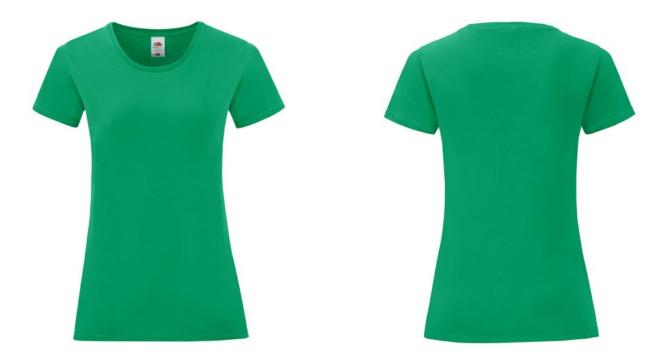

### **Basic informations**

Size: S Color: Kelly Green

### Specification

Fruit of the Loom, LADIES ICONIC 150T, women's cotton T-shirt, white. T-shirt made from 100% cotton. T-shirt 150gm / m2. Regular size T-shirt with modern cut, normal collar. Modern design. Branded T-shirt. Branding Type: DTG, screen printing. In pack: 72 Piece